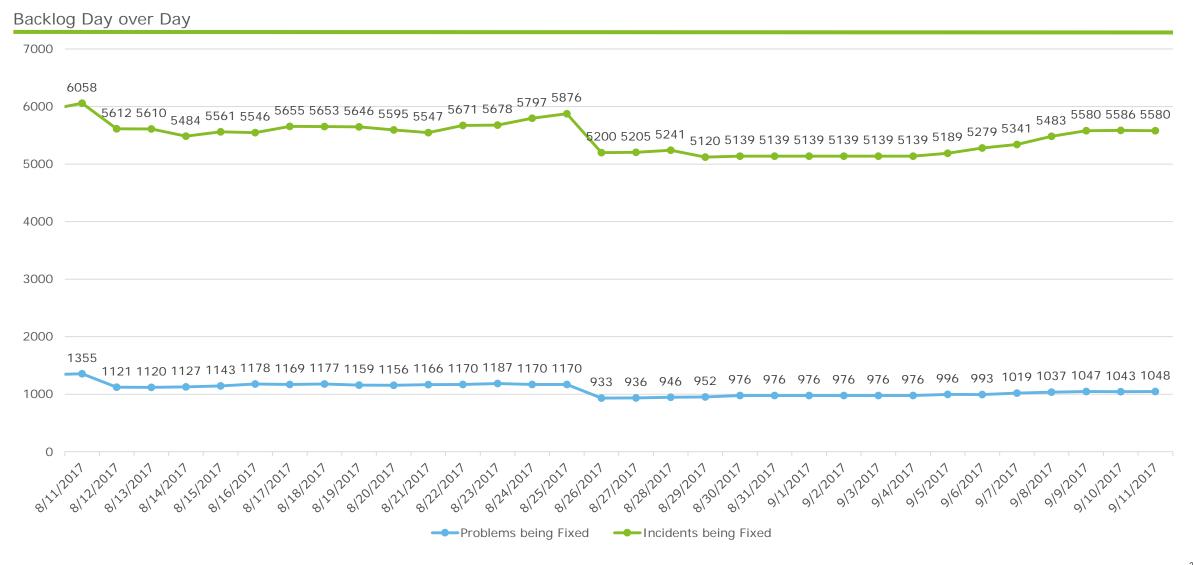

# RIBridges Technical Metrics – Incident Backlog Trend (includes problems being fixed) Monday Sep. 11<sup>th</sup>, 2017 (10:00 AM EDT)