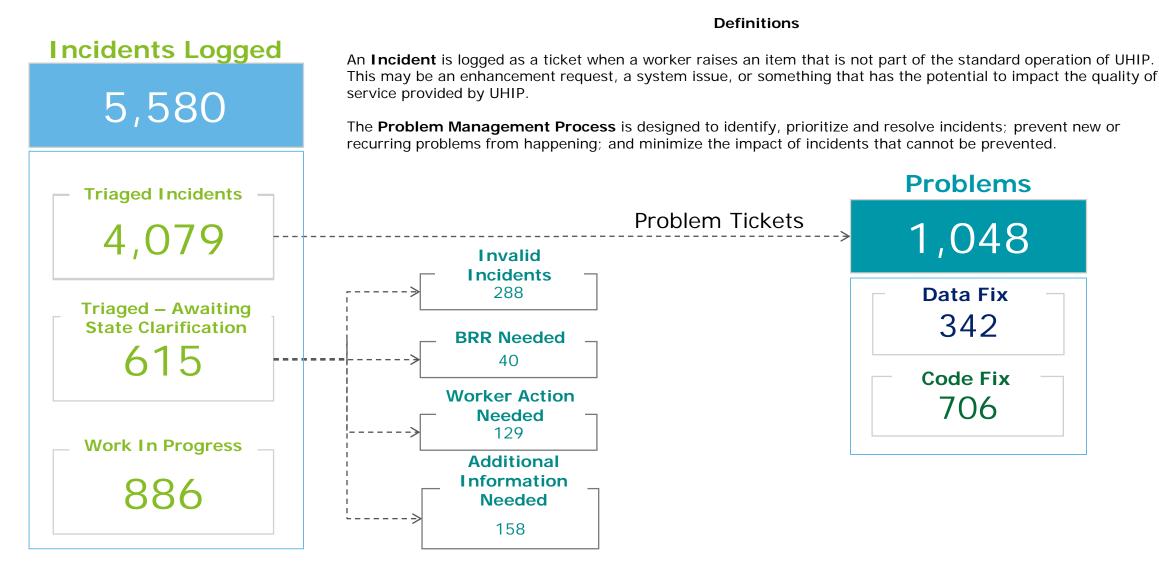

### RIBridges Incident Management Process and Status

Monday Sep. 11<sup>th</sup>, 2017 (10:00 AM EDT)